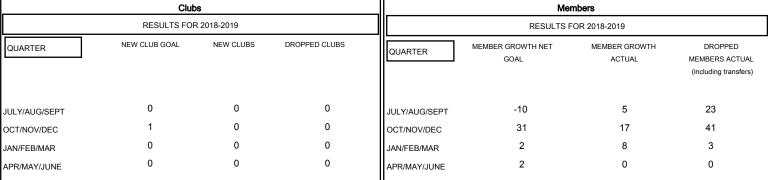

## MONTHLY MEMBERSHIP PROGRESS REPORT

## District 5 SW

Results as of: 02/28/2019





## GOALS AND ACTUAL NEW CLUBS CUMULATIVE







| -■- MEMBER GROWTH NET GOAL        |  |
|-----------------------------------|--|
| - ● - MEMBER GROWTH ACTUAL        |  |
| - ▲ - LAST YEAR MEMBERSHIP ACTUAL |  |
|                                   |  |
|                                   |  |

562 (73.18%) 206 (26.82%)

| DROPPED CLUBS: 0 |    |
|------------------|----|
| DROPPED MEMBERS  |    |
| DECEASED         | 9  |
| CLUB CANCELLED   | 0  |
| OTHER            | 58 |
| TOTAL            | 67 |

| 15 CLUBS OF 33 ADDED 1 OR MORE | GENDER DISTRIBUTION                   |            |
|--------------------------------|---------------------------------------|------------|
| NEW MEMBERS                    | MALE                                  | 562 (73.18 |
|