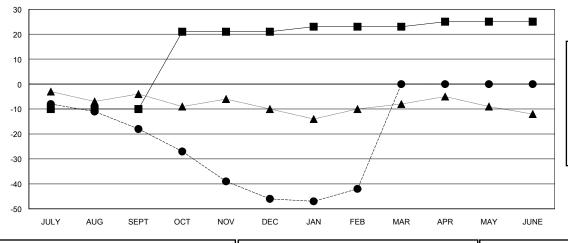

## GOALS AND ACTUAL NEW CLUBS CUMULATIVE

| -■- MEMBER GROWTH NET GOAL        |  |
|-----------------------------------|--|
| - ● - MEMBER GROWTH ACTUAL        |  |
| - ▲ - LAST YEAR MEMBERSHIP ACTUAL |  |
|                                   |  |
|                                   |  |